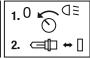

## **LED 12X PRO HP**

Suitable for Car Projector, Reflector & Fog Lamp

H1 / H4 / H7 / H8 / H11 / H16 / H19 / 9005 | 9012 / 9006

6500 Lumens /

**Superior** Brightness Enjoy it.

LED 12X PRO HP

LED 12X PRO HP

After installation, the chips should be in left-right symmetry, if the light scattered please rotate the light body to adjust.