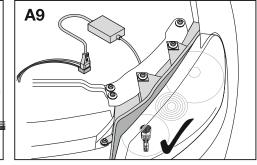

## **Installation Tips and Suggested Guidelines:**

- Please do not touch the open LED section of the lamp at any time.
- · While installing the LED lamps, please make sure that the reflector part of the headlight is wiped clean.
- · Post installation, it is recommended that user check alignment of the lamps as recommended by the vehicle manufacturer.