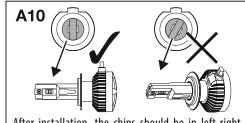

## **LED 12X PRO HP**

Suitable for Car Projector, Reflector & Fog Lamp

H1 / H4 / H7 / H8 / H11 / H16 / H19 / 9005 | 9012 / 9006

6500 Lumens /

**Superior** Brightness Enjoy it.

LED 12X PRO HP

LED 12X PRO HP

After installation, the chips should be in left-right symmetry, if the light scattered please rotate the light body to adjust.