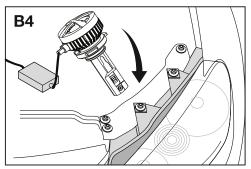

## **Installation Tips and Suggested Guidelines:**

- Please do not touch the open LED section of the lamp at any time.
- · While installing the LED lamps, please make sure that the reflector part of the headlight is wiped clean.
- · Post installation, it is recommended that user check alignment of the lamps as recommended by the vehicle manufacturer.