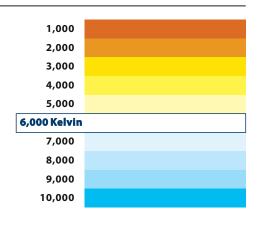

## **LED 12X PRO HP**







Blaupunkt LED lamps are energy efficient and last longer



































## **Installation Tips and Suggested Guidelines:**

- Please do not touch the open LED section of the lamp at any time.
- · While installing the LED lamps, please make sure that the reflector part of the headlight is wiped clean.
- · Post installation, it is recommended that user check alignment of the lamps as recommended by the vehicle manufacturer.

## **BPIN Private Limited**

47, Atlanta Society, Nariman Point, Mumbai - 400 021. Maharashtra. India. Toll Free: 1800 209 6820 | info@blaupunktcar.in | Shop Online at www.blaupunktcar.in





**VELOCITY POWER** 

12V LIGHTING - 6000K

## **LED 12X PRO HP**

Suitable for Car Projector, Reflector & Fog Lamp

H1 / H4 / H7 / H8 / H11 / H16 / H19 / 9005