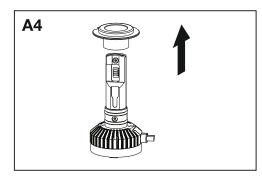

## **LED 12X PRO HP**

Suitable for Car Projector, Reflector & Fog Lamp

H1 / H4 / H7 / H8 / H11 / H16 / H19 / 9005 | 9012 / 9006

6500 Lumens /

**Superior** Brightness Enjoy it.

LED 12X PRO HP

LED 12X PRO HP

After installation, the chips should be in left-right symmetry, if the light scattered please rotate the light body to adjust.