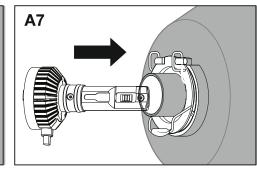

## **Installation Tips and Suggested Guidelines:**

- Please do not touch the open LED section of the lamp at any time.
- · While installing the LED lamps, please make sure that the reflector part of the headlight is wiped clean.
- · Post installation, it is recommended that user check alignment of the lamps as recommended by the vehicle manufacturer.