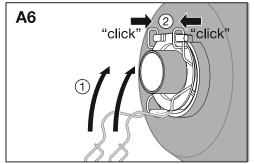

## **Installation Tips and Suggested Guidelines:**

- Please do not touch the open LED section of the lamp at any time.
- · While installing the LED lamps, please make sure that the reflector part of the headlight is wiped clean.
- · Post installation, it is recommended that user check alignment of the lamps as recommended by the vehicle manufacturer.