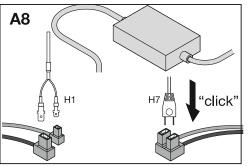

## **Installation Tips and Suggested Guidelines:**

- Please do not touch the open LED section of the lamp at any time.
- · While installing the LED lamps, please make sure that the reflector part of the headlight is wiped clean.
- · Post installation, it is recommended that user check alignment of the lamps as recommended by the vehicle manufacturer.