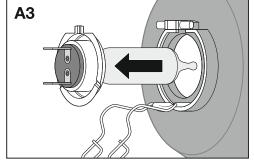

## **Installation Tips and Suggested Guidelines:**

- Please do not touch the open LED section of the lamp at any time.
- · While installing the LED lamps, please make sure that the reflector part of the headlight is wiped clean.
- · Post installation, it is recommended that user check alignment of the lamps as recommended by the vehicle manufacturer.