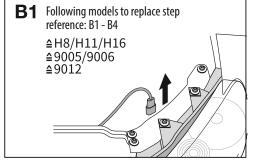

make sure that the reflector part of the headlight is wiped clean.
- · Post installation, it is recommended that user check alignment of the lamps as recommended by the vehicle manufacturer.

## **BPIN Private Limited**

47, Atlanta Society, Nariman Point, Mumbai - 400 021. Maharashtra. India. Toll Free: 1800 209 6820 | info@blaupunktcar.in | Shop Online at www.blaupunktcar.in





**VELOCITY POWER** 

12V LIGHTING - 6000K

## **LED 12X PRO HP**

Suitable for Car Projector, Reflector & Fog Lamp

H1 / H4 / H7 / H8 / H11 / H16 / H19 / 9005 | 9012 / 9006







6500 Lumens /

**Superior** Brightness Enjoy it.

LED 12X PRO HP

LED 12X PRO HP

























After installation, the chips should be in left-right symmetry, if the light scattered please rotate the light body to adjust.