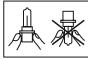

## **LED 12X PRO HP**

Suitable for Car Projector, Reflector & Fog Lamp

H1 / H4 / H7 / H8 / H11 / H16 / H19 / 9005 | 9012 / 9006

6500 Lumens /

**Superior** Brightness Enjoy it.

LED 12X PRO HP

LED 12X PRO HP

After installation, the chips should be in left-right symmetry, if the light scattered please rotate the light body to adjust.