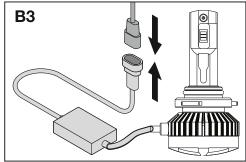

e sure that the reflector part of the headlight is wiped clean.
- · Post installation, it is recommended that user check alignment of the lamps as recommended by the vehicle manufacturer.

## **BPIN Private Limited**

47, Atlanta Society, Nariman Point, Mumbai - 400 021. Maharashtra. India. Toll Free: 1800 209 6820 | info@blaupunktcar.in | Shop Online at www.blaupunktcar.in





**VELOCITY POWER** 

12V LIGHTING - 6000K

## **LED 12X PRO HP**

Suitable for Car Projector, Reflector & Fog Lamp

H1 / H4 / H7 / H8 / H11 / H16 / H19 / 9005 | 9012 / 9006







6500 Lumens /

**Superior** Brightness Enjoy it.

LED 12X PRO HP

LED 12X PRO HP

























After installation, the chips should be in left-right symmetry, if the light scattered please rotate the light body to adjust.