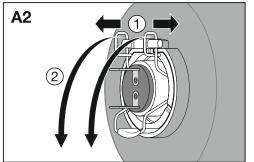

## **Installation Tips and Suggested Guidelines:**

- Please do not touch the open LED section of the lamp at any time.
- · While installing the LED lamps, please make sure that the reflector part of the headlight is wiped clean.
- · Post installation, it is recommended that user check alignment of the lamps as recommended by the vehicle manufacturer.