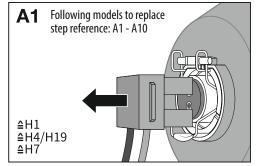

## **Installation Tips and Suggested Guidelines:**

- Please do not touch the open LED section of the lamp at any time.
- · While installing the LED lamps, please make sure that the reflector part of the headlight is wiped clean.
- · Post installation, it is recommended that user check alignment of the lamps as recommended by the vehicle manufacturer.