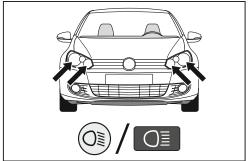

## **Installation Tips and Suggested Guidelines:**

- Please do not touch the open LED section of the lamp at any time.
- · While installing the LED lamps, please make sure that the reflector part of the headlight is wiped clean.
- · Post installation, it is recommended that user check alignment of the lamps as recommended by the vehicle manufacturer.