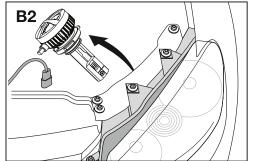

ake sure that the reflector part of the headlight is wiped clean.
- · Post installation, it is recommended that user check alignment of the lamps as recommended by the vehicle manufacturer.

## **BPIN Private Limited**

47, Atlanta Society, Nariman Point, Mumbai - 400 021. Maharashtra. India. Toll Free: 1800 209 6820 | info@blaupunktcar.in | Shop Online at www.blaupunktcar.in





**VELOCITY POWER** 

12V LIGHTING - 6000K

## **LED 12X PRO HP**

Suitable for Car Projector, Reflector & Fog Lamp

H1 / H4 / H7 / H8 / H11 / H16 / H19 / 9005 | 9012 / 9006







6500 Lumens /

**Superior** Brightness Enjoy it.

LED 12X PRO HP

LED 12X PRO HP

























After installation, the chips should be in left-right symmetry, if the light scattered please rotate the light body to adjust.