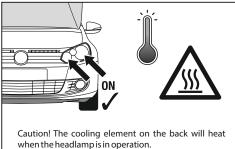

## **Installation Tips and Suggested Guidelines:**

- Please do not touch the open LED section of the lamp at any time.
- · While installing the LED lamps, please make sure that the reflector part of the headlight is wiped clean.
- · Post installation, it is recommended that user check alignment of the lamps as recommended by the vehicle manufacturer.