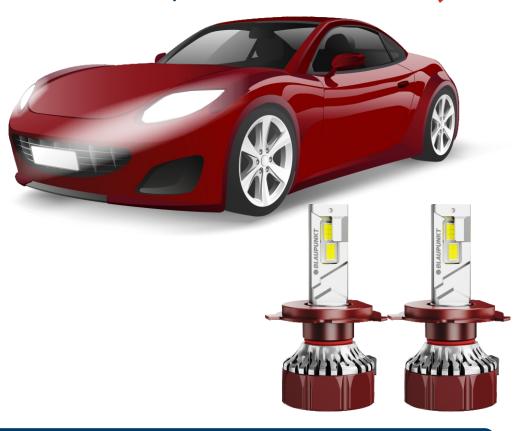

## **LED 12X PRO HP**

Blaupunkt LED lamps are energy efficient and last longer

## **LED 12X PRO HP**

Suitable for Car Projector, Reflector & Fog Lamp

H1 / H4 / H7 / H8 / H11 / H16 / H19 / 9005 | 9012 / 9006

6500 Lumens /

**Superior** Brightness Enjoy it.

LED 12X PRO HP

LED 12X PRO HP

After installation, the chips should be in left-right symmetry, if the light scattered please rotate the light body to adjust.