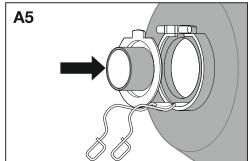

## **Installation Tips and Suggested Guidelines:**

- Please do not touch the open LED section of the lamp at any time.
- · While installing the LED lamps, please make sure that the reflector part of the headlight is wiped clean.
- · Post installation, it is recommended that user check alignment of the lamps as recommended by the vehicle manufacturer.